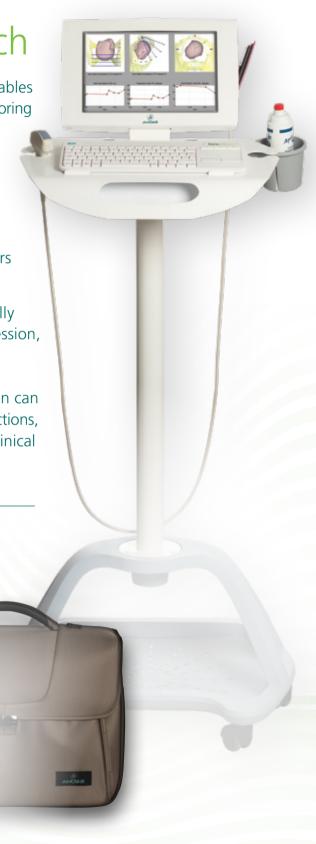

## for a safer childbirth

The first technological solution for safe, automatic and non-invasive labour monitoring.

Is a portable ultrasound device that enables quantitative, safe and non-invasive monitoring of all phases of labour, through simple trans-labial scans.

NON-INVASIVE EASY-TO-USE

PORTABLE