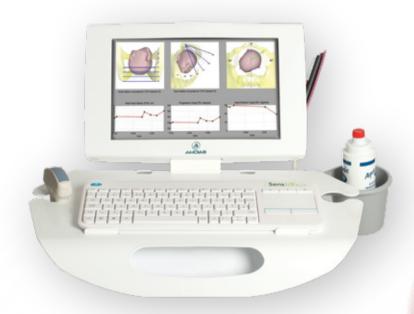

## for a safer childbirth

The first technological solution for safe, automatic and non-invasive labour monitoring.

Is a portable ultrasound device that enables quantitative, safe and non-invasive monitoring of all phases of labour, through simple trans-labial scans.

The innovative Amolab Suite software, designed with the most advanced technologies, automatically provides accurate, quantitative and objective measurements of the clinical parameters of foetal progression.

Sens *US* Touch technology allows a fully objective assessment of delivery progression, eliminating operator dependence and minimizing the human error.

In just a few seconds, foetal progression can be visualized with intuitive 3D reconstructions, combined with graphs to display the clinical parameters.

#### SOME FEATURES

- Total acquisition duration 5 seconds
- Fully automatic processing of images
- 2D display in ultrasound B-Mode
- 3D reconstruction
- Display of delivery progression curves (partograph)