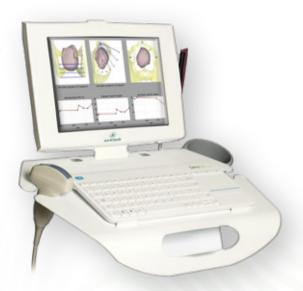

## for a safer childbirth

The first technological solution for safe, automatic and non-invasive labour monitoring.

Is a portable ultrasound device that enables quantitative, safe and non-invasive monitoring of all phases of labour, through simple trans-labial scans.

The innovative Amolab Suite software, designed with the most advanced technologies, automatically provides accurate, quantitative and objective measurements of the clinical parameters of foetal progression.

Sens *US* Touch technology allows a fully objective assessment of delivery progression, eliminating operator dependence and minimizing the human error.

In just a few seconds, foetal progression can be visualized with intuitive 3D reconstructions, combined with graphs to display the clinical parameters.