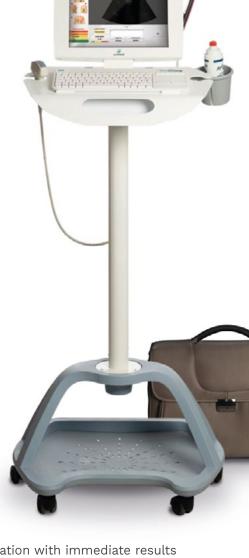

# Sens US Lung

SensUS Lung is a portable ultrasound device designed to enable rapid and non-invasive assessment of lung health with real-time results.

Powered by the LUNG19 software, it identifies characteristic markers of various pathologies, indicating their severity through the calculation of specific indices:

# Highlights:

- Battery-powered
- Easy to use
- Compatible with telemedicine systems
- Radiation-free
- Lightweight and portable
- Easy to disinfect

Automatic analysis

Quick Scan

Artificial intelligence

Objectification of the diagnosis

Immediate report

Portable solution