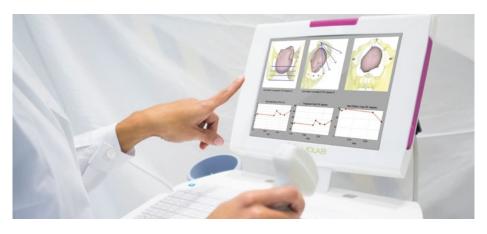

SensUS Touch technology allows a completely objective assessment of delivery progression, minimizing operator dependency and the likelihood of human error. In a few seconds it is possible to visualize the progression of the fetus thanks to simple and intuitive 3D reconstructions, accompanied by graphs on indicators of clinical interest.

# Rapid and automated assessment of fetal progression in the birth canal

The Amolab Suite software, based on innovative real-time segmentation algorithms of ultrasound images, recognizes the reference bone interfaces and automatically calculates the main delivery progression indicators:

## The operator immediately has a complete and reliable view of fetal progression by time

### Mainfeatures

- Total duration of acquisition of 5 seconds
- Fully automatic image processing
- 2D visualization on ultrasound B-Mode
- 3D reconstruction
- Display of delivery progress curves (partogram)