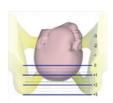

SensUS Touch technology allows a completely objective assessment of delivery progression, minimizing operator dependency and the likelihood of human error. In a few seconds it is possible to visualize the progression of the fetus thanks to simple and intuitive 3D reconstructions, accompanied by graphs on indicators of clinical interest.

# Rapid and automated assessment of fetal progression in the birth canal

The Amolab Suite software, based on innovative real-time segmentation algorithms of ultrasound images, recognizes the reference bone interfaces and automatically calculates the main delivery progression indicators:

Fetal Station (FHS)

Angle of progression (PA)

Head Rotation (RA)