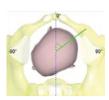

SensUS Touch technology allows a completely objective assessment of delivery progression, minimizing operator dependency and the likelihood of human error. In a few seconds it is possible to visualize the progression of the fetus thanks to simple and intuitive 3D reconstructions, accompanied by graphs on indicators of clinical interest.

Fetal Station (FHS)

Angle of progression (PA)

Head Rotation (RA)